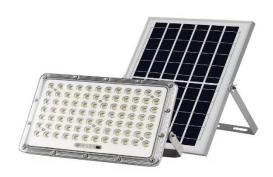

## LED SOLAR FLOODLIGHT

PROLUX Lighting meets various need of end-users and industries, offering efficient and good quality products with moderate price. We are proud to provide our customers' long life span products and also the lighting solutions.

Our aim:Customers First, Quality First. Our brand, deserves your trust!

| Model       | Power | Material  | Lithium<br>Battery | IUMEN  | Product Size  | Solar Panel<br>Size |
|-------------|-------|-----------|--------------------|--------|---------------|---------------------|
| FL-100W-COB | 100W  | ABS+GLASS | 32650/<br>8AH      | 1000LM | 195*152*40MM  | 390*170MM           |
|             |       |           |                    |        |               |                     |
| FL-200W-COB | 200W  | ABS+GLASS | 32650/<br>15AH     | 1800LM | 230*172*40 MM | 390*240MM           |
|             |       |           |                    |        |               |                     |