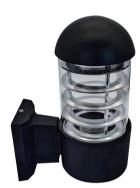

Our aim:Customers First,Quality First. Our brand,deserves your trust!

| Model | Color | Size          | Material  | Light source |  |
|-------|-------|---------------|-----------|--------------|--|
| AWE01 | BLACK | 108*165*235mm | ALU+GLASS | 1*E27        |  |
| AWE01 | GREY  | 108*165*235mm | ALU+GLASS | 1*E27        |  |