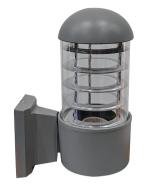

Our aim:Customers First,Quality First. Our brand,deserves your trust!

| Model | Color | Size          | Material  | Light source |  |
|-------|-------|---------------|-----------|--------------|--|
| AWE01 | BLACK | 108*165*235mm | ALU+GLASS | 1*E27        |  |
| AWE01 | GREY  | 108*165*235mm | ALU+GLASS | 1*E27        |  |