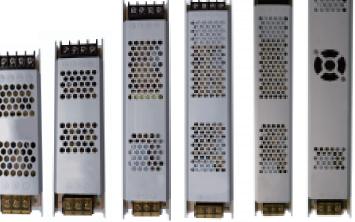

## **TRANSFORMER**

| Model   | Power | Voltage   | Frequence | Output   |
|---------|-------|-----------|-----------|----------|
| LD006   | 60W   | 220-240V~ | 50/60Hz   | DC12/24V |
| LD-100W | 100W  | 220-240V~ | 50/60Hz   | DC12/24V |
| LD-150W | 150W  | 220-240V~ | 50/60Hz   | DC12/24V |
| LD-200W | 200W  | 220-240V~ | 50/60Hz   | DC12/24V |
| LD-300W | 300W  | 220-240V~ | 50/60Hz   | DC12/24V |
| LD-400W | 400W  | 220-240V~ | 50/60Hz   | DC12/24V |