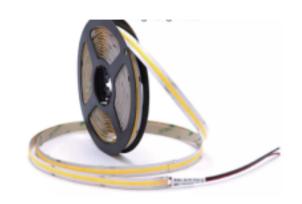

## LED STRIP LIGHT

PROLUX Lighting meets various need of end-users and industries, offering efficient and good quality products with moderate price. We are proud to provide our customers' long life span products and also the lighting solutions.

Our aim:Customers First, Quality First.

Our brand, deserves your trust!

| Model   | Voltage | IP   | Length  | ССТ   | Lamp bead |
|---------|---------|------|---------|-------|-----------|
| HHLSL01 | 12V     | IP20 | 5m/roll | 3000K | СОВ       |
| HHLSL01 | 12V     | IP20 | 5m/roll | 6500K | СОВ       |