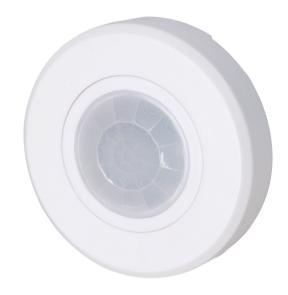

## **Infrared Motion Sensor**

PROLUX Lighting meets various need of end-users and industries, offering efficient and good quality products with moderate price. We are proud to provide our customers' long life span products and also the lighting solutions.

## **SPECIFICATION:**

Detection Range: 360°

ower Source: 220-240V/AC

ower Frequency: 50/60Hz

Rated Load: Max.1200W(220-240V/AC)

800W(110-130V/AC) 300W(220-240V/AC) 200W(110-130V/AC)

Detection Distance: 6m max (<24°C)

ime Delay: Min. 10sec±3sec Max. 7min±2min

Ambient Light: <3-2000LUX (adjustable)

nstallation Height: 1.8-2.5m

Detection Motion Speed: 0.6-1.5m/s

Output:1200W

**ST03** 