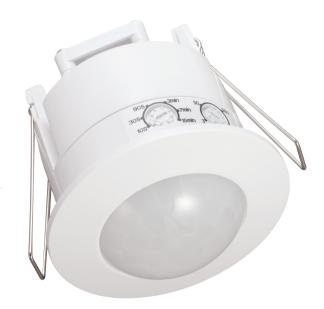

## **Infrared Motion Sensor**

PROLUX Lighting meets various need of end-users and industries, offering efficient and good quality products with moderate price. We are proud to provide our customers' long life span products and also the lighting solutions.

## SPECIFICATION:

Detection Range: 360°

Detection Source: 220-240V/AC

Power Frequency: 50/60Hz

Rated Load: Max. 1200W(220-240V/AC)

800W(110-130V/AC) 300W(220-240V/AC) 200W(110-130V/AC)

Detection Distance: 6m max(<24°C)

Time Delay: Min. 10sec±3sec

Max. 7min±2min

Ambient Light: <3-2000LUX (adjustable)

Installation Height: 2.2-4m

Detection Motion Speed: 0.6-1.5m/s

Output:1200W

**ST01** 