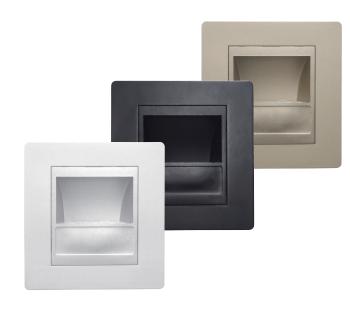

Our aim:Customers First,Quality First. Our brand,deserves your trust!

| IP | PF   | CRI | 🖄 h   |  |
|----|------|-----|-------|--|
| 20 | >0.5 | >80 | 20000 |  |

| Model                | Power | Voltage   | Dimension | ССТ   | Shell color |
|----------------------|-------|-----------|-----------|-------|-------------|
| HLS01-W              | 3W    | 220-240V~ | 85*90mm   | 4000K | White       |
| HLS01-B              | 3W    | 220-240V~ | 85*90mm   | 4000K | Black       |
| HLS01-G              | 3W    | 220-240V~ | 85*90mm   | 4000K | Gold        |
| HLS01-W(with sensor) | 3W    | 220-240V~ | 85*90mm   | 4000K | White       |
| HLSO1-B(with sensor) | 3W    | 220-240V~ | 85*90mm   | 4000K | Black       |
| HLS01-G(with sensor) | 3W    | 220-240V~ | 85*90mm   | 4000K | Gold        |