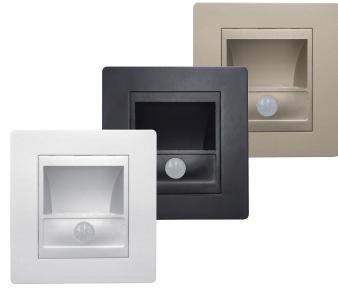

Our aim:Customers First,Quality First. Our brand,deserves your trust!

| IP | PF   | CRI | 🖄 h   |  |
|----|------|-----|-------|--|
| 20 | >0.5 | >80 | 20000 |  |

| Model                | Power | Voltage   | Dimension | ССТ   | Shell color |
|----------------------|-------|-----------|-----------|-------|-------------|
| HLS01-W              | 3W    | 220-240V~ | 85*90mm   | 4000K | White       |
| HLS01-B              | 3W    | 220-240V~ | 85*90mm   | 4000K | Black       |
| HLS01-G              | 3W    | 220-240V~ | 85*90mm   | 4000K | Gold        |
| HLS01-W(with sensor) | 3W    | 220-240V~ | 85*90mm   | 4000K | White       |
| HLSO1-B(with sensor) | 3W    | 220-240V~ | 85*90mm   | 4000K | Black       |
| HLS01-G(with sensor) | 3W    | 220-240V~ | 85*90mm   | 4000K | Gold        |