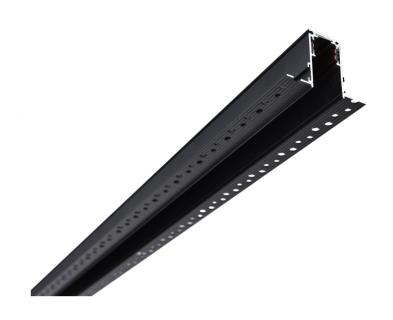

### **TECHNICAL INFORMATION**

Model: R20-A
Size: 63x48mm

Length: 1 meter/2 meters/3 meters

Installation: Recessed

### TECHNICAL INFORMATION

Model: R20-B Size: 63x48mm

Length: 1 meter/2 meters/3 meters

Installation: Recessed