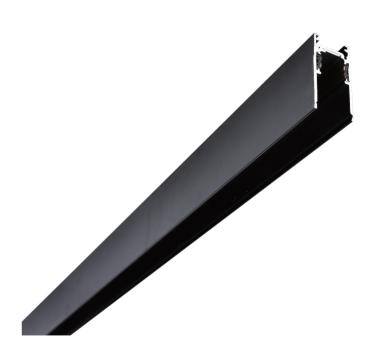

## **TECHNICAL INFORMATION**

Model: R20-C Size: 26x51mm

Length: 1 meter/2 meters/3 meters

Installation: Surface