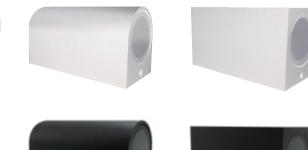

Our aim:Customers First,Quality First. Our brand,deserves your trust!

| Model | Color | Shape  | Size        | Material | Light source |
|-------|-------|--------|-------------|----------|--------------|
| HWL01 | BLACK | ROUND  | 150*65*70mm | ALU      | 2*GU10       |
| HWL01 | BLACK | SQUARE | 150*65*70mm | ALU      | 2*GU10       |
| HWL01 | WHITE | ROUND  | 150*65*70mm | ALU      | 2*GU10       |
| HWL01 | WHITE | SQUARE | 150*65*70mm | ALU      | 2*GU10       |