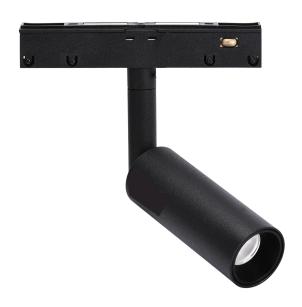

## MAGNETIC LAMP

PROLUX Lighting meets various need of end-users and industries, offering efficient and good quality products with moderate price. We are proud to provide our customers' long life span products and also the lighting solutions.

Our aim:Customers First,Quality First. Our brand,deserves your trust!

| Model | Power | Voltage | Material    | ССТ   | Beam angle | Dimension |
|-------|-------|---------|-------------|-------|------------|-----------|
| MCL08 | 6W    | 48VDC~  | PC+Aluminum | 3000K | 24°        | Ф30х80ММ  |
| MCL09 | 10W   | 48VDC~  | PC+Aluminum | 3000K | 24°        | Ф40х100ММ |
| MCL10 | 15W   | 48VDC~  | PC+Aluminum | 3000K | 24°        | Ф50х120ММ |