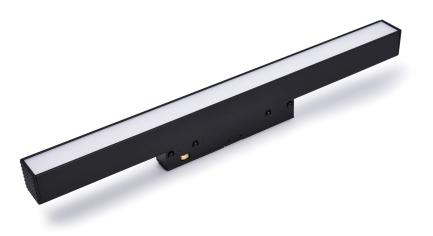

## MAGNETIC LAMP

PROLUX Lighting meets various need of end-users and industries, offering efficient and good quality products with moderate price. We are proud to provide our customers' long life span products and also the lighting solutions.

Our aim:Customers First,Quality First. Our brand,deserves your trust!

| Model | Power | Voltage | Material    | ССТ   | Beam angle | Dimension   |
|-------|-------|---------|-------------|-------|------------|-------------|
| MCL01 | 10W   | 48VDC~  | PC+Aluminum | 3000K | 120°       | 300x22x25MM |
| MCL02 | 20W   | 48VDC~  | PC+Aluminum | 3000K | 120°       | 600x22x25MM |