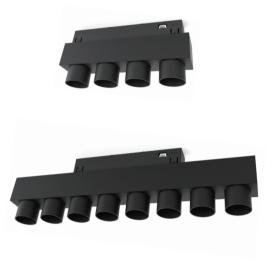

Our aim:Customers First, Quality First. Our brand, deserves your trust!

| Model | Power | Voltage | Material | ССТ   | Size        |
|-------|-------|---------|----------|-------|-------------|
| MCL21 | 8W    | DC48V   | ALU+PC   | 3000K | 110*22*42mm |
| MCL22 | 16W   | DC48V   | ALU+PC   | 3000K | 218*22*42mm |