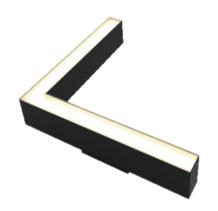

Our aim: Customers First, Quality First.

Our brand, deserves your trust!

|      | ) h   |
|------|-------|
| >90  | 30000 |
| - 50 |       |

| Model | Power | Voltage | Material | ССТ   | Size            |
|-------|-------|---------|----------|-------|-----------------|
| MCL20 | 24W   | DC48V   | ALU+PC   | 3000K | 365*320,22*15mm |